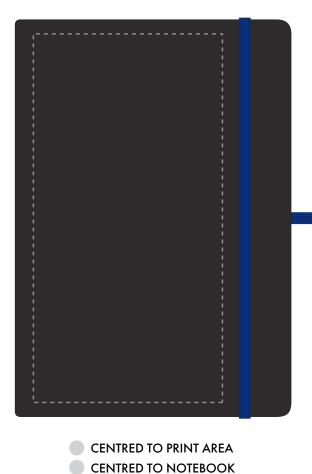

Product and Artwork Proof
 BLACK NEBRASKA

 Your Ref:
 Quantity:
 Product Code: QS0645

 Our Ref:
 Version: 1
 Product Colour: BLUE

 PRINTING CONCERNS:
 We stock this item in the following colours

## **PANTONE REFERENCE(S)**

뤔 Full colour printing

Due to the nature of the product the print position may vary by 2 - 3 mm

## ARTWORK SCALE 50%

Product Image for visualisation - colours may vary

The dashed line is to demonstrate print area and will not appear on your printed item

## PLEASE NOTE:

- All colours including print and product are for visual purposes only and should not be regarded as the actual colour of the product and print.
- Some products may vary from batch to batch and may differ from previous orders.
- The colour and texture of a product can also have an effect on the final print colour.
- By approving this order we accept that you understand these terms.